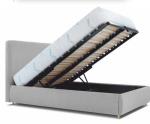

STORAGE - with a high 29 cm upholstered frame with slightly rounded foam profiles. This model is characterized by a metal frame with springing slats, which, thanks to gas mechanisms, can be lifted together with the mattress without the slightest effort. There is plenty of storage space underneath. This model features low 5 cm solid wood legs in various colors.