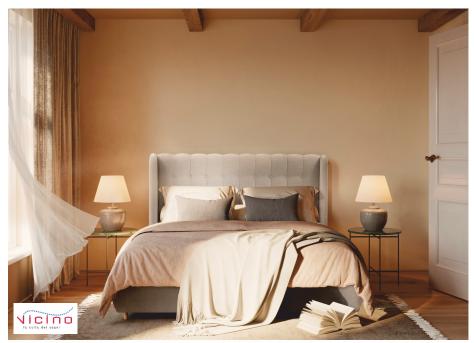

## **LOS ORE**

The LOS ORE upholstered bed is distinguished by an unusual headboard with additional, delicate sides resembling wings. The element provides a feeling of hugging and ensures a good night's sleep. Decorative elements in the form of vertical stitching with decorative, upholstered buttons are also used in the headboard.

All versions of upholstered beds are available in various color variants, thanks to which everyone will adjust the color of the fabric to the appearance of their bedroom

www.vicino.eu 1 /vicinolozkakontynentalne/