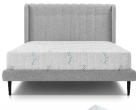

We produce this model in two versions:

ROUND - with a low 11 cm upholstered frame, which becomes slightly rounded thanks to the use of foam profiles. In this model, there is a stable plywood frame with a set of two double, strong, springy slats. 20 cm high solid wood legs are additionally suitable the effect of slenderness and elegance.