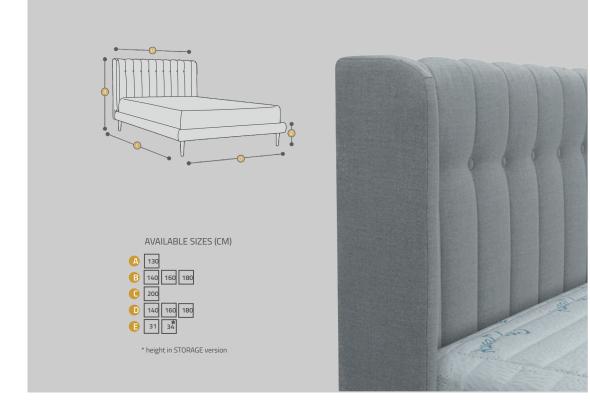

ON THE PHOTO: upholstered bed (ROUND STORAGE), headboard from the LOS ORE collection, 5 cm high wood legs, headboards size (Height x width) 110 m. x 180 cm, bed size (width x length of mattress) 160 cm x 200 cm