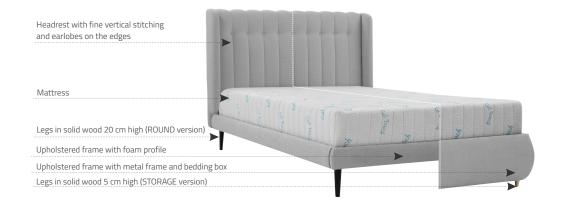

## **LOS ORE**

The LOS ORE upholstered bed is distinguished by an unusual headboard with additional, delicate sides resembling wings. The element provides a feeling of hugging and ensures a good night's sleep. Decorative elements in the form of vertical stitching with decorative, upholstered buttons are also used in the headboard.

We produce this model in two versions:

ROUND - with a low 11 cm upholstered frame, which becomes slightly rounded thanks to the use of foam profiles. In this model, there is a stable plywood frame with a set of two double, strong, springy slats. 20 cm high solid wood legs are additionally suitable the effect of slenderness and elegance.

STORAGE - with a high 29 cm upholstered frame with slightly rounded foam profiles. This model is characterized by a metal frame with springing slats, which, thanks to gas mechanisms, can be lifted together with the mattress without the slightest effort. There is plenty of storage space underneath. This model features low 5 cm solid wood legs in various colors.

A high mattress (up to 23 cm) with a 100% pocket spring in the amount of 450 pcs. The use of such springs ensures optimal air circulation and ventilation inside the entire mattress. These solutions extend the life of the mattress and improve its hygienic qualities.