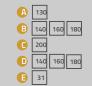

ON THE PHOTO: upholstered bed (FLAT), headboard from the UNO GEO collection, 20 cm high wood legs, headboards size (Height x width) 110 m. x 180 cm, bed size (width x length of mattress) 160 cm x 200 cm



AVAILABLE SIZES (CM)







## Upholstered bed

**UNO GEO** 



The UNO GEO upholstered bed with a flat, low frame is minimal in form. The headrest design inspired by the classic, geometric artdeco patterns and a palette of bold colors will fit into any modern interior.

A stable plywood frame with a set of double, strong spring strips. The legs made of solid wood, 20 cm high, additionally finished with transparent plexiglass give extraordinary lightness.

A high mattress (up to 23 cm) with a 100% pocket spring in the amount of 450 pcs. The use of such springs ensures optimal air circulation and ventilation inside the entire mattress. These solutions extend the life of the mattress and improve its hygienic qualities.

All versions of upholstered beds are available in various color variants, thanks to which ever