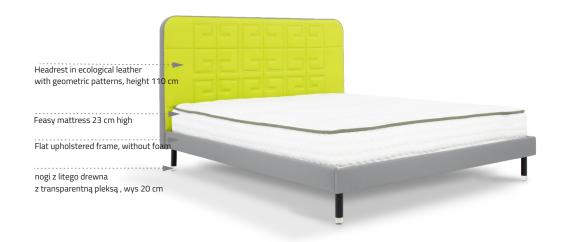

ON THE PHOTO: upholstered bed (FLAT), headboard from the UNO GEO collection, 20 cm high wood legs, headboards size (Height x width) 110 m. x 180 cm, bed size (width x length of mattress) 160 cm x 200 cm

## Upholstered bed

**UNO GEO** 

The UNO GEO upholstered bed with a flat, low frame is minimal in form. The headrest design inspired by the classic, geometric artdeco patterns and a palette of bold colors will fit into any modern interior.

A stable plywood frame with a set of double, strong spring strips. The legs made of solid wood, 20 cm high, additionally finished with transparent plexiglass give extraordinary lightness.

A high mattress (up to 23 cm) with a 100% pocket spring in the amount of 450 pcs. The use of such springs ensures optimal air circulation and ventilation inside the entire mattress. These solutions extend the life of the mattress and improve its hygienic qualities.