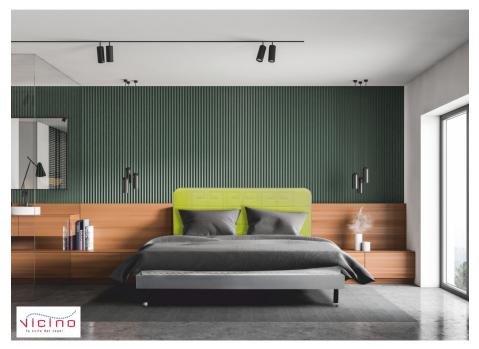

ON THE PHOTO: upholstered bed (FLAT), headboard from the UNO GEO collection, 20 cm high wood legs, headboards size (Height x width) 110 m. x 180 cm, bed size (width x length of mattress) 160 cm x 200 cm

## Upholstered bed

**UNO GEO** 

The UNO GEO upholstered bed with a flat, low frame is minimal in form. The headrest design inspired by the classic, geometric artdeco patterns and a palette of bold colors will fit into any modern interior.