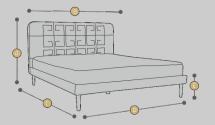

ON THE PHOTO: upholstered bed (FLAT), headboard from the UNO GEO collection, 20 cm high wood legs, headboards size (Height x width) 110 m. x 180 cm, bed size (width x length of mattress) 160 cm x 200 cm



AVAILABLE SIZES (CM)







## Upholstered bed

**UNO GEO** 



The UNO GEO upholstered bed with a flat, low frame is minimal in form. The headrest design inspired by the classic, geometric artdeco patterns and a palette of bold colors will fit into any modern interior.

A stable plywood frame with a set of double, strong spring strips. The legs made of solid wood, 20 cm high, additionally finished with transparent plexiglass give extraordinary lightness.

A high mattress (up to 23 cm) with a 100% pocket spring in the amount of 450 pcs. The use of such springs ensures optimal air circulation and ventilation inside the entire mattress. These solutions extend the life of the mattress and improve its hygienic qualities.

All versions of upholstered beds are available in various color varian