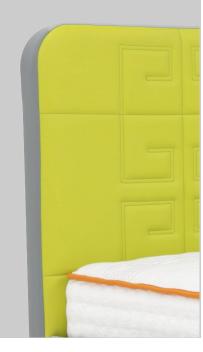

## Upholstered bed

**UNO GEO** 

The UNO GEO upholstered bed with a flat, low frame is minimal in form. The headrest design inspired by the classic, geometric artdeco patterns and a palette of bold colors will fit into any modern interior.

A stable plywood frame with a set of double, strong spring strips. The legs made of solid wood, 20 cm high, additionally finished with transparent plexiglass give extraordinary lightness.

A high mattress (up to 23 cm) with a 100% pocket spring in the amount of 450 pcs. The use of such springs ensures optimal air circulation and ventilation inside the entire mattress. These solutions extend the life of the mattress and improve its hygienic qualities.